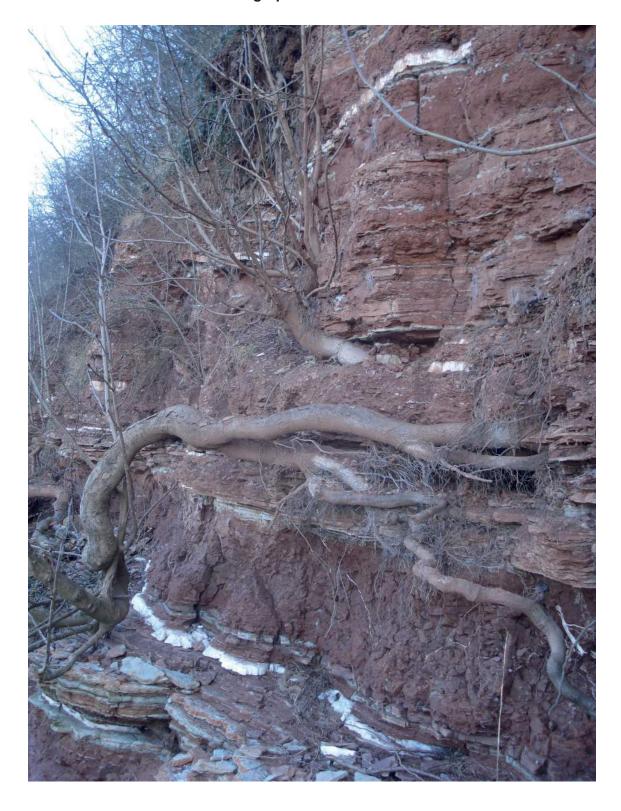

#### UNIVERSITY OF CAMBRIDGE INTERNATIONAL EXAMINATIONS General Certificate of Education Ordinary Level

GEOGRAPHY 2217/12

Paper 1 May/June 2012

**INSERT** 

1 hour 45 minutes

#### **READ THESE INSTRUCTIONS FIRST**

This Insert contains Photographs A, B and C for Question 1, Photographs D and E for Question 2, and Photographs F and G for Question 3.

This document consists of 5 printed pages and 3 blank pages.



# Photograph A for Question 1



Photograph B for Question 1



© UCLES 2012

2217/12/INSERT/M/J/12

# Photograph C for Question 1



**Photograph D for Question 2** 



## **Photograph E for Question 2**



Photograph F for Question 3



# Photograph G for Question 3



## **BLANK PAGE**

## **BLANK PAGE**

#### **BLANK PAGE**

University of Cambridge International Examinations is part of the Cambridge Assessment Group. Cambridge Assessment is the brand name of University of Cambridge Local Examinations Syndicate (UCLES), which is itself a department of the University of Cambridge.